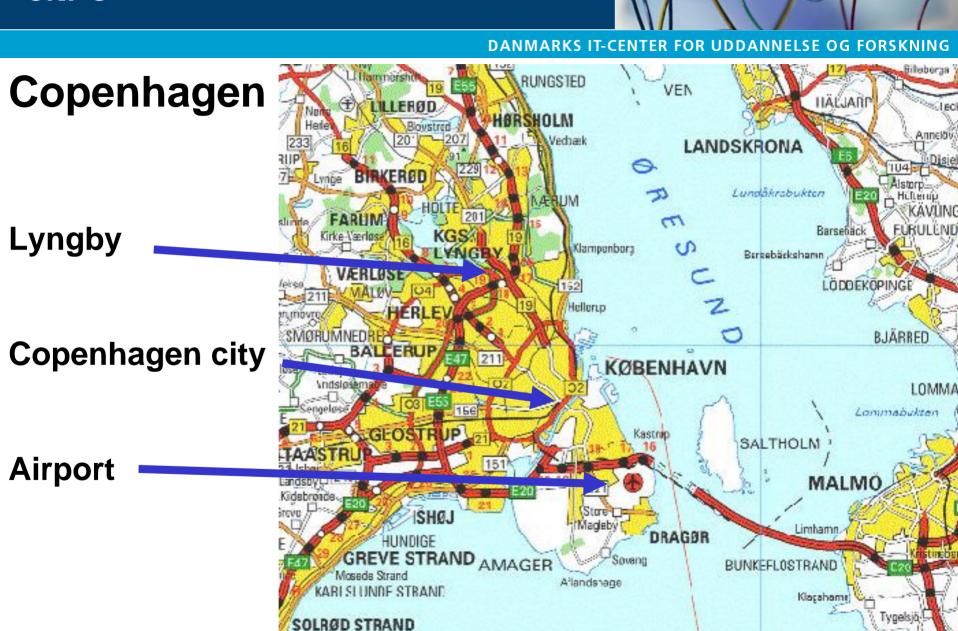

### What about Lyngby?

- 15km from Copenhagen City Centre
- 25km from the airport (CPH)
- Trains, buses

Yet another nice corner of Denmark...